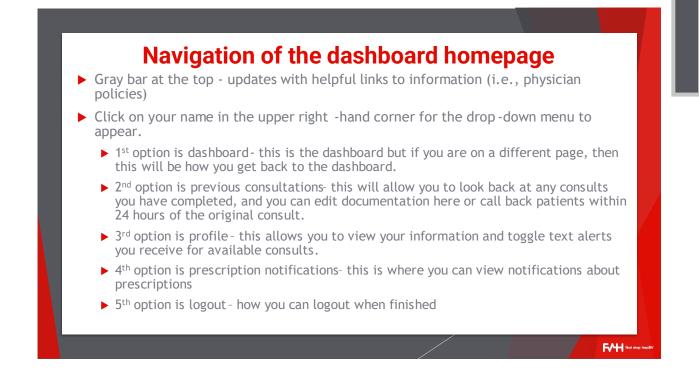

| scription Policy      |
| 0 () y 🛛                                         |                                                                                                                                                                                                                   |                      |                              | irst Stop Health, LLC. All              | rights re             |
|                                                  |                                                                                                                                                                                                                   | /_                   |                              |                                         | FVH first stop health |



| FTH first stop health             |                                                                                                                                            |                                                              |                                            |                                                 | . new testdoctor |                         |
|-----------------------------------|--------------------------------------------------------------------------------------------------------------------------------------------|--------------------------------------------------------------|--------------------------------------------|-------------------------------------------------|------------------|-------------------------|
|