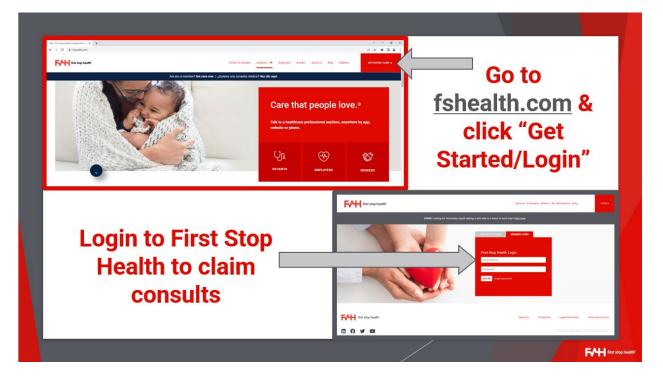

## Please use this as a reference to aid in navigation of the First Stop Health platform/consults.

- ▶ ACH form for direct pay method
  - Part of credentialing process
- Payment: 15<sup>th</sup> of the month for the PREVIOUS month's consults
  - ▶ April 15<sup>th</sup> pay = total consults done in March
- Payment summary is sent monthly



Any questions regarding payments or ACH, email jbutler@fshealth.com





Access this via the provider's dashboard "Physician Policy Page"





| FVH first stop health'                           |                                                                                                                                                                                                                   |                      |                              | estdoctor 👻                             |                       |
|--------------------------------------------------|-------------------------------------------------------------------------------------------------------------------------------------------------------------------------------------------------------------------|----------------------|------------------------------|-----------------------------------------|-----------------------|
| When Prescribing Benzonsta